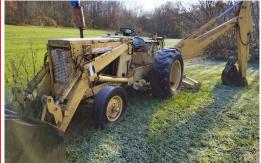

## 16544 IRISH RIDGE RD., EAST LIVERPOOL, OH 43920

Directions: Take RT 11 north of East Liverpool to the Calcutta exit (RT 170), go west on 170 approx. half mile to auction. Watch for KIKO signs.

**FEATURES:** '88 Starcraft bass boat 160, alum., w/ trailer, Johnson 50HP outboard motor – '74 Carver 25' boat w/ trailer & cabin – '72 MG convertible – '98 Suzuki X90 4x4 – '83 Yellowstone motorhome – (2) '69 Triumph motorcycles – International 3616 backhoe loader – '84 Ford bucket truck, not running – Large Lincoln welder – Small utility trailer – Husqvarna lawn tractor – Snow plow for truck – Kit car frame & body – Storage box trailer – Craftsman floor cabinet, NIB – 2 Craftsman stack toolboxes – Stihl pole saw – Mig welder – Small stump grinder – Shop tools & hardware – Not a long auction, please be on time!