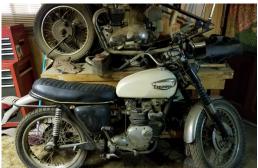

## 16544 IRISH RIDGE RD., EAST LIVERPOOL, OH 43920

Directions: Take RT 11 north of East Liverpool to the Calcutta exit (RT 170), go west on 170 approx. half mile to auction. Watch for KIKO signs.

**FEATURES:** '88 Starcraft bass boat 160, alum., w/ trailer, Johnson 50HP outboard motor – '74 Carver 25' boat w/ trailer & cabin – '72 MG convertible – '98 Suzuki X90 4x4 – '83 Yellowstone motorhome – (2) '69 Triumph motorcycles – International 3616 backhoe loader – '84 Ford bucket truck, not running – Large Lincoln welder – Small utility trailer – Husqvarna lawn tractor – Snow plow for truck – Kit car frame & body – Storage box trailer – Craftsman floor cabinet, NIB – 2 Craftsman stack toolboxes – Stihl pole saw – Mig welder – Small stump grinder – Shop tools & hardware – Not a long auction, please be on time!