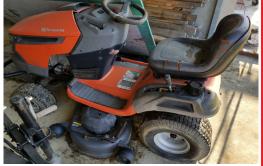

## 16544 IRISH RIDGE RD., EAST LIVERPOOL, OH 43920

Directions: Take RT 11 north of East Liverpool to the Calcutta exit (RT 170), go west on 170 approx. half mile to auction. Watch for KIKO signs.

**FEATURES:** '88 Starcraft bass boat 160, alum., w/ trailer, Johnson 50HP outboard motor – '74 Carver 25' boat w/ trailer & cabin – '72 MG convertible – '98 Suzuki X90 4x4 – '83 Yellowstone motorhome – (2) '69 Triumph motorcycles – International 3616 backhoe loader – '84 Ford bucket truck, not running – Large Lincoln welder – Small utility trailer – Husqvarna lawn tractor – Snow plow for truck – Kit car frame & body – Storage box trailer – Craftsman floor cabinet, NIB – 2 Craftsman stack toolboxes – Stihl pole saw – Mig welder – Small stump grinder – Shop tools & hardware – Not a long auction, please be on time!