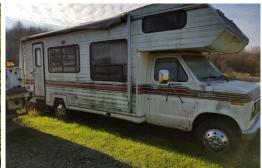

## 16544 IRISH RIDGE RD., EAST LIVERPOOL, OH 43920

Directions: Take RT 11 north of East Liverpool to the Calcutta exit (RT 170), go west on 170 approx. half mile to auction. Watch for KIKO signs.

**FEATURES:** '88 Starcraft bass boat 160, alum., w/ trailer, Johnson 50HP outboard motor – '74 Carver 25' boat w/ trailer & cabin – '72 MG convertible – '98 Suzuki X90 4x4 – '83 Yellowstone motorhome – (2) '69 Triumph motorcycles – International 3616 backhoe loader – '84 Ford bucket truck, not running – Large Lincoln welder – Small utility trailer – Husqvarna lawn tractor – Snow plow for truck – Kit car frame & body – Storage box trailer – Craftsman floor cabinet, NIB – 2 Craftsman stack toolboxes – Stihl pole saw – Mig welder – Small stump grinder – Shop tools & hardware – Not a long auction, please be on time!