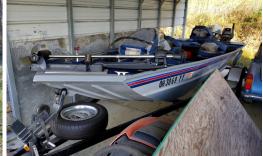

## 16544 IRISH RIDGE RD., EAST LIVERPOOL, OH 43920

Directions: Take RT 11 north of East Liverpool to the Calcutta exit (RT 170), go west on 170 approx. half mile to auction. Watch for KIKO signs.

**FEATURES:** '88 Starcraft bass boat 160, alum., w/ trailer, Johnson 50HP outboard motor – '74 Carver 25' boat w/ trailer & cabin – '72 MG convertible – '98 Suzuki X90 4x4 – '83 Yellowstone motorhome – (2) '69 Triumph motorcycles – International 3616 backhoe loader – '84 Ford bucket truck, not running – Large Lincoln welder – Small utility trailer – Husqvarna lawn tractor – Snow plow for truck – Kit car frame & body – Storage box trailer – Craftsman floor cabinet, NIB – 2 Craftsman stack toolboxes – Stihl pole saw – Mig welder – Small stump grinder – Shop tools & hardware – Not a long auction, please be on time!