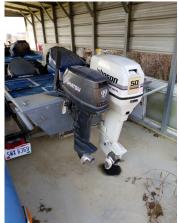

## 16544 IRISH RIDGE RD., EAST LIVERPOOL, OH 43920

Directions: Take RT 11 north of East Liverpool to the Calcutta exit (RT 170), go west on 170 approx. half mile to auction. Watch for KIKO signs.

**FEATURES:** '88 Starcraft bass boat 160, alum., w/ trailer, Johnson 50HP outboard motor – '74 Carver 25' boat w/ trailer & cabin – '72 MG convertible – '98 Suzuki X90 4x4 – '83 Yellowstone motorhome – (2) '69 Triumph motorcycles – International 3616 backhoe loader – '84 Ford bucket truck, not running – Large Lincoln welder – Small utility trailer – Husqvarna lawn tractor – Snow plow for truck – Kit car frame & body – Storage box trailer – Craftsman floor cabinet, NIB – 2 Craftsman stack toolboxes – Stihl pole saw – Mig welder – Small stump grinder – Shop tools & hardware – Not a long auction, please be on time!