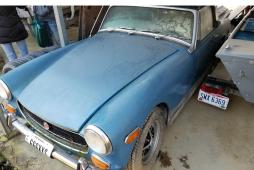

## **Estate Auction**

**BOATS - TRUCKS - MG CONVERTIBLE** TRIUMPH MOTORCYCLES - BACKHOE - TOOLS

All sells to highest bidder(s) on location:

## 16544 IRISH RIDGE RD., EAST LIVERPOOL, OH 43920

Directions: Take RT 11 north of East Liverpool to the Calcutta exit (RT 170), go west on 170 approx. half mile to auction. Watch for KIKO signs.

**FEATURES:** '88 Starcraft bass boat 160, alum., w/ trailer, Johnson 50HP outboard motor – '74 Carver 25' boat w/ trailer & cabin – '72 MG convertible – '98 Suzuki X90 4x4 – '83 Yellowstone motorhome – (2) '69 Triumph motorcycles – International 3616 backhoe loader – '84 Ford bucket truck, not running – Large Lincoln welder – Small utility trailer – Husqvarna lawn tractor – Snow plow for truck – Kit car frame & body – Storage box trailer – Craftsman floor cabinet, NIB – 2 Craftsman stack toolboxes – Stihl pole saw – Mig welder – Small stump grinder – Shop tools & hardware – Not a long auction, please be on time!