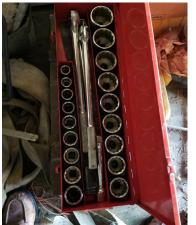

## 16544 IRISH RIDGE RD., EAST LIVERPOOL, OH 43920

Directions: Take RT 11 north of East Liverpool to the Calcutta exit (RT 170), go west on 170 approx. half mile to auction. Watch for KIKO signs.

**FEATURES:** '88 Starcraft bass boat 160, alum., w/ trailer, Johnson 50HP outboard motor – '74 Carver 25' boat w/ trailer & cabin – '72 MG convertible – '98 Suzuki X90 4x4 – '83 Yellowstone motorhome – (2) '69 Triumph motorcycles – International 3616 backhoe loader – '84 Ford bucket truck, not running – Large Lincoln welder – Small utility trailer – Husqvarna lawn tractor – Snow plow for truck – Kit car frame & body – Storage box trailer – Craftsman floor cabinet, NIB – 2 Craftsman stack toolboxes – Stihl pole saw – Mig welder – Small stump grinder – Shop tools & hardware – Not a long auction, please be on time!