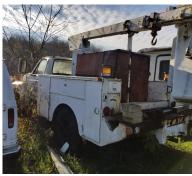

## 16544 IRISH RIDGE RD., EAST LIVERPOOL, OH 43920

Directions: Take RT 11 north of East Liverpool to the Calcutta exit (RT 170), go west on 170 approx. half mile to auction. Watch for KIKO signs.

**FEATURES:** '88 Starcraft bass boat 160, alum., w/ trailer, Johnson 50HP outboard motor – '74 Carver 25' boat w/ trailer & cabin – '72 MG convertible – '98 Suzuki X90 4x4 – '83 Yellowstone motorhome – (2) '69 Triumph motorcycles – International 3616 backhoe loader – '84 Ford bucket truck, not running – Large Lincoln welder – Small utility trailer – Husqvarna lawn tractor – Snow plow for truck – Kit car frame & body – Storage box trailer – Craftsman floor cabinet, NIB – 2 Craftsman stack toolboxes – Stihl pole saw – Mig welder – Small stump grinder – Shop tools & hardware – Not a long auction, please be on time!