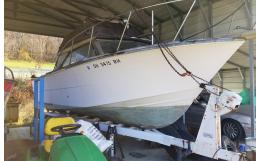

## 16544 IRISH RIDGE RD., EAST LIVERPOOL, OH 43920

Directions: Take RT 11 north of East Liverpool to the Calcutta exit (RT 170), go west on 170 approx. half mile to auction. Watch for KIKO signs.

**FEATURES:** '88 Starcraft bass boat 160, alum., w/ trailer, Johnson 50HP outboard motor – '74 Carver 25' boat w/ trailer & cabin – '72 MG convertible – '98 Suzuki X90 4x4 – '83 Yellowstone motorhome – (2) '69 Triumph motorcycles – International 3616 backhoe loader – '84 Ford bucket truck, not running – Large Lincoln welder – Small utility trailer – Husqvarna lawn tractor – Snow plow for truck – Kit car frame & body – Storage box trailer – Craftsman floor cabinet, NIB – 2 Craftsman stack toolboxes – Stihl pole saw – Mig welder – Small stump grinder – Shop tools & hardware – Not a long auction, please be on time!