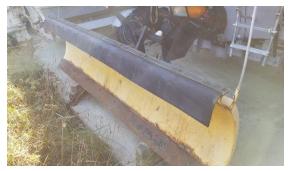

## 16544 IRISH RIDGE RD., EAST LIVERPOOL, OH 43920

Directions: Take RT 11 north of East Liverpool to the Calcutta exit (RT 170), go west on 170 approx. half mile to auction. Watch for KIKO signs.

**FEATURES:** '88 Starcraft bass boat 160, alum., w/ trailer, Johnson 50HP outboard motor – '74 Carver 25' boat w/ trailer & cabin – '72 MG convertible – '98 Suzuki X90 4x4 – '83 Yellowstone motorhome – (2) '69 Triumph motorcycles – International 3616 backhoe loader – '84 Ford bucket truck, not running – Large Lincoln welder – Small utility trailer – Husqvarna lawn tractor – Snow plow for truck – Kit car frame & body – Storage box trailer – Craftsman floor cabinet, NIB – 2 Craftsman stack toolboxes – Stihl pole saw – Mig welder – Small stump grinder – Shop tools & hardware – Not a long auction, please be on time!